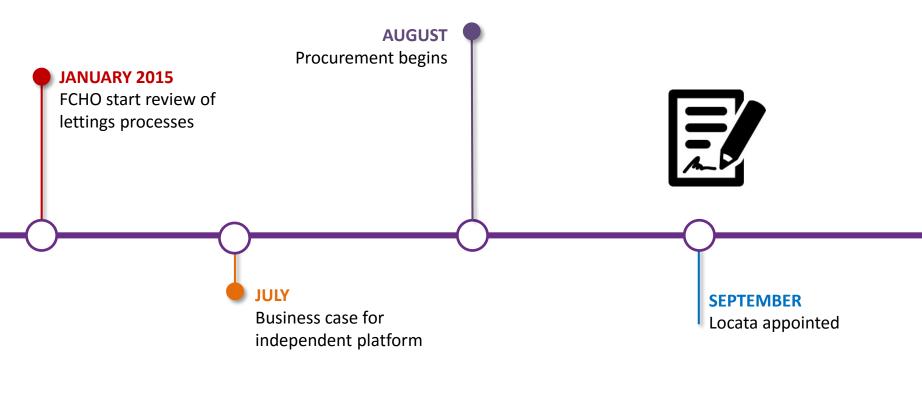

With effect from the 14th October 2013 all new tenancies with FCHO will be a Starter Tenancy for 12 months followed by a Fixed Term Tenancy of up to 5 years.

Improve information for homeless triage

Simplify application verification

Self-Serve Reporting

Include adaptation data in core system

Online pretenancy checks

First come, first served

Improve Quality of Advert

**Streamline Medical Applications** 