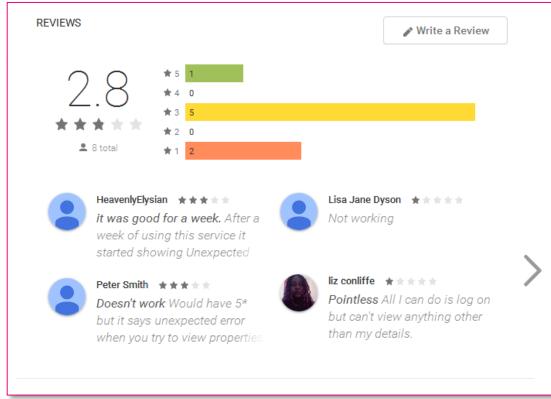

|                                                      |
| ► H Lo           | cata Full Ap | plication / NG Que     | stions & Responses / Medic     | al Scoring / 😉 /     | la                                                                                                                                                  | lu au                       | <b>&gt;</b>                                          |
| y 🛅              |              |                        |                                |                      |                                                                                                                                                     |                             | 100% -                                               |



# The TripAdvisor effect





# Any questions?