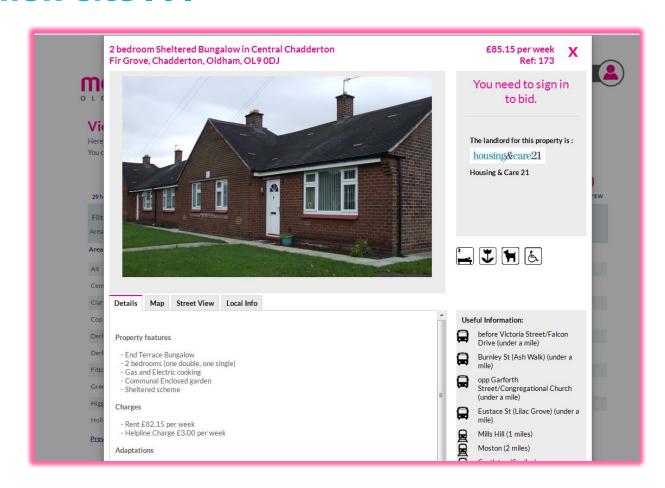

In order to be able to bid for properties, you need to click the **Log on** button to the left of this screen, and then enter your application number and surname in the fields provided.

For further help and guidance on applying for rehousing, please click on the How to apply menu item on the left hand side of this screen