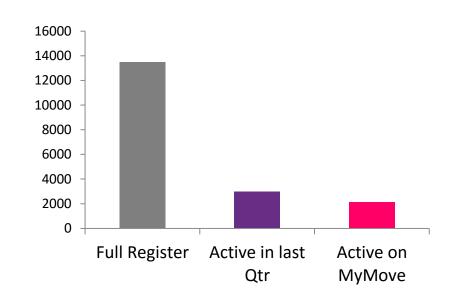

ance from Oldham Town Centre. FirstBus provides frequent bus services running to Oldham Town Centre, Rochdale, Manchester, Royton and Saddleworth.

Homes in the area are within walking distance of a variety of shops, nearby Ashton Road also offers Tesco Express, and, easy access to Oldham's busy Town Centre.

Copster Park is a recreation area with playground equipment, suitable for disabled children, and grassed areas. Equipment includes Basket swing,









#### And mobile app . . .



## What's next?



#### What's next



- Post-offer form for pre-tenancy checks
- Integration with credit checking agency
- Affordability data
- Automated CORE return
- Business Intelligence dashboard

## What we learned?



### Save the trees!



**82%** 

conversion of active applicants within 3 weeks





## Blah, blah, blah







## Mobile is king





50%
users access via mobile



# Simplifying forms is really complicated



| <b>⊒</b> 19 +    | (31 ×  ±     |                        |                                |                      | Application Review 1.4 - Microsoft Excel                                                                                                            |                             | - B                                                  |
|------------------|--------------|------------------------|--------------------------------|----------------------|-----------------------------------------------------------------------------------------------------------------------------------------------------|-----------------------------|----------------------